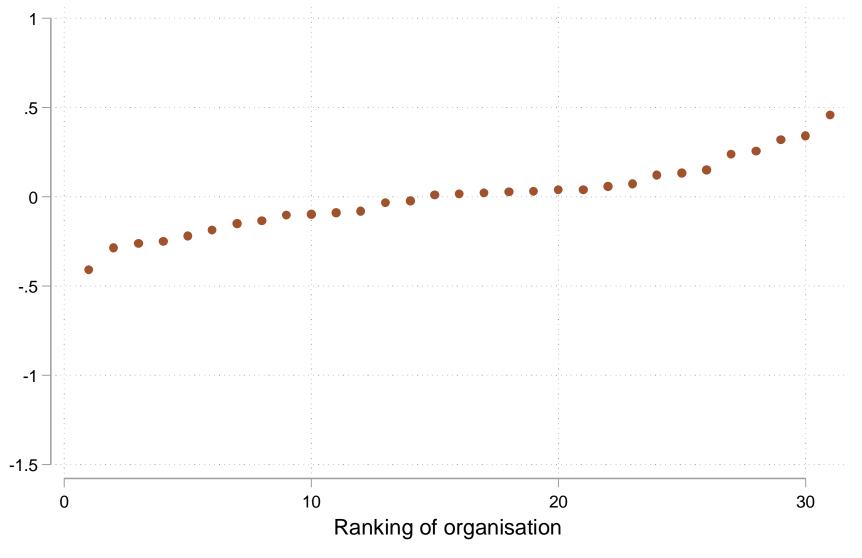

#### Management Scores, Ghana Civil Service

#### Management Scores, Selected Countries

The experience of government varies tremendously for public employees themselves.