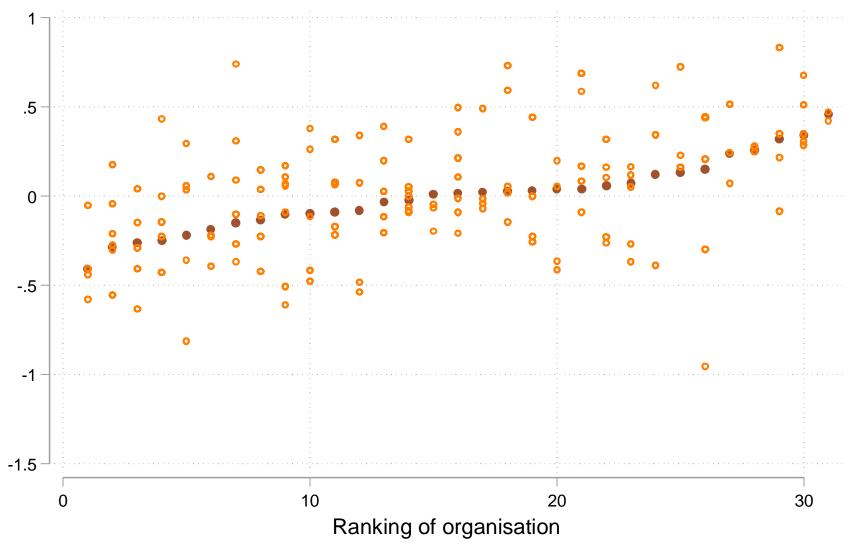

#### Management Scores, Ghana Civil Service

#### Management Scores, Selected Countries

The experience of government varies tremendously for public employees themselves.