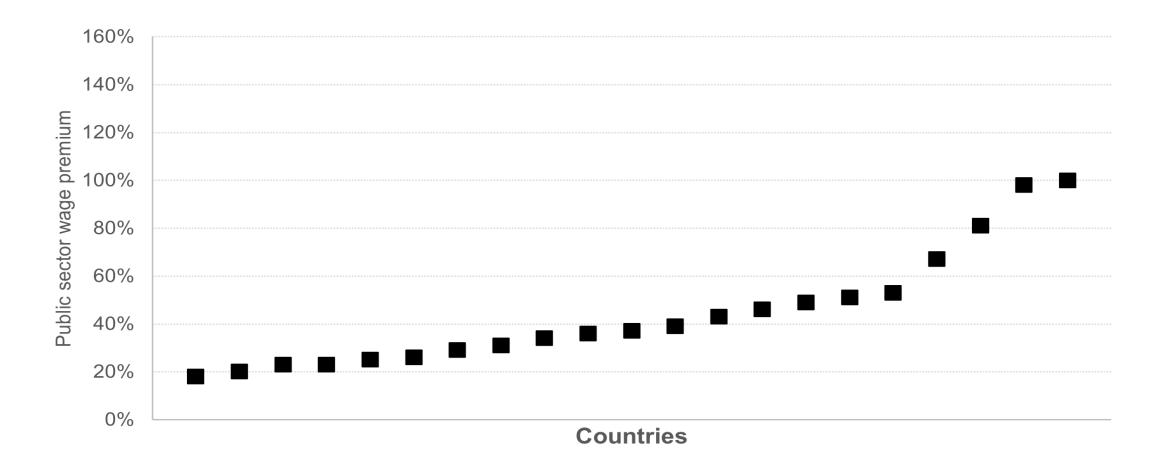

#### Public Sector Wage Premia, Selected Countries

#### Public Sector Wage Premia, Selected Countries

Pay that attracts talent, but is not overly distortionary to linked private markets, requires data and analysis about each group of the public workforce.