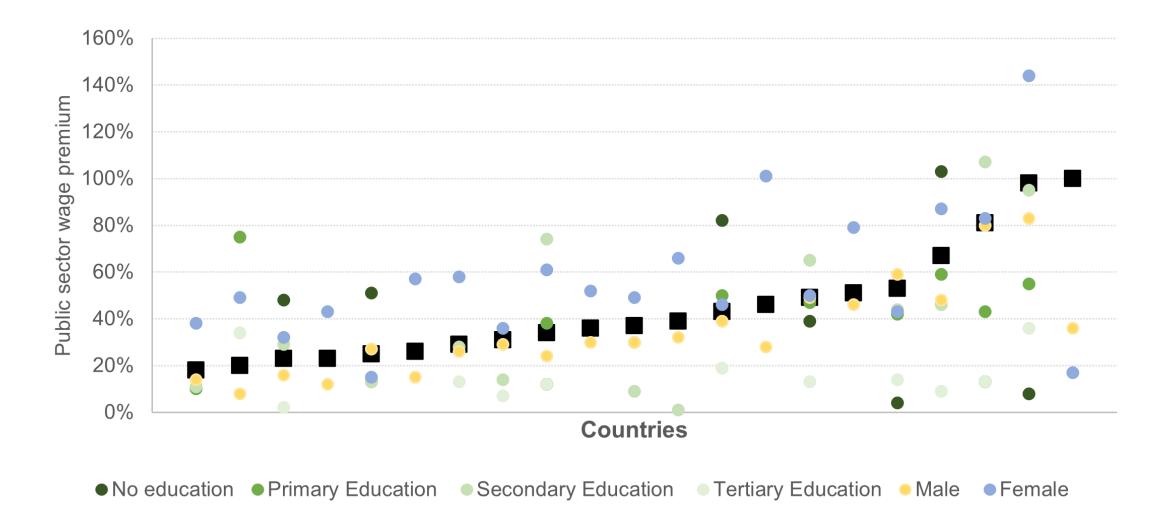

#### Public Sector Wage Premia, Selected Countries

#### Public Sector Wage Premia, Selected Countries

Pay that attracts talent, but is not overly distortionary to linked private markets, requires data and analysis about each group of the public workforce.