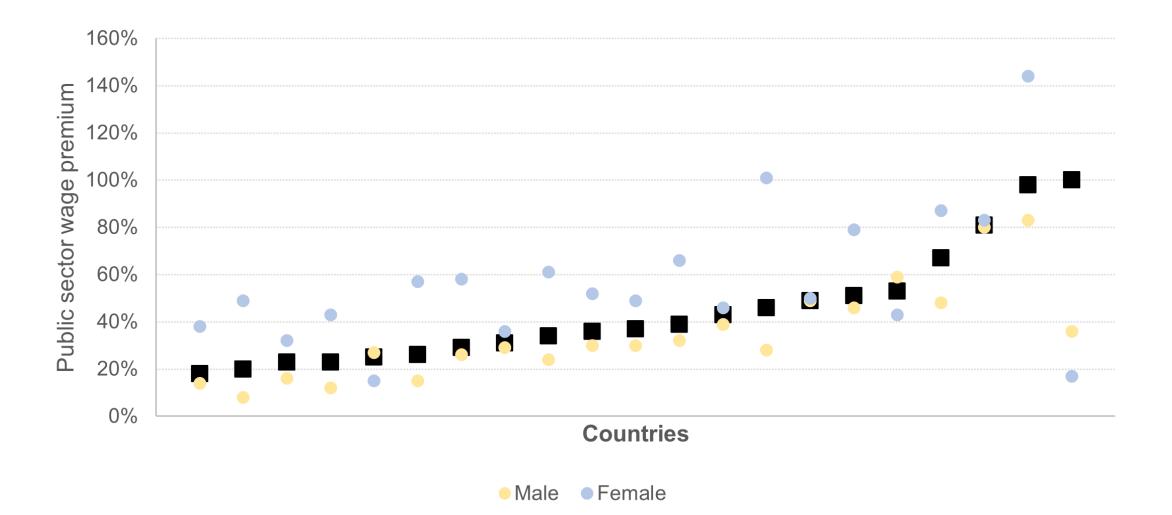

#### Public Sector Wage Premia, Selected Countries

#### Public Sector Wage Premia, Selected Countries

Pay that attracts talent, but is not overly distortionary to linked private markets, requires data and analysis about each group of the public workforce.