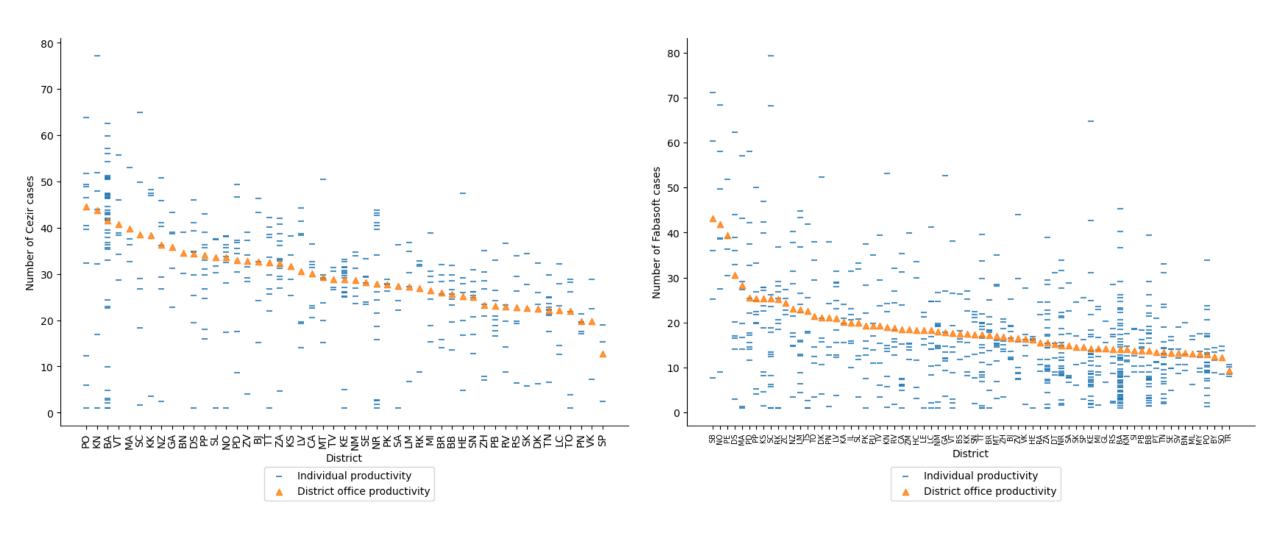

#### Productivity, Slovakia's Public Service

**Business Licensing Department** 

#### **Environmental Regulation Department**

Public officials sitting next to each other can be orders of magnitude less or more productive than each other.