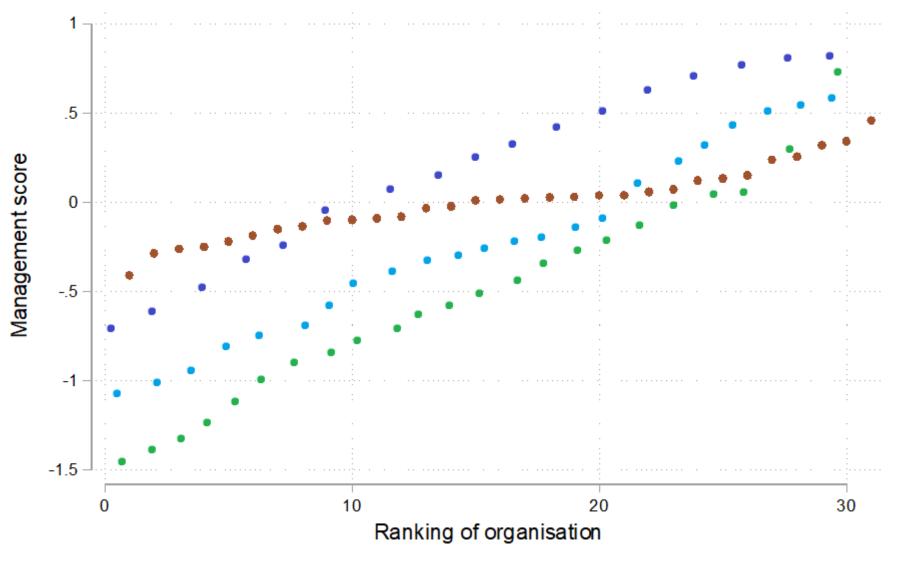

#### Management Scores, Ghana Civil Service

#### Management Scores, Selected Countries

The experience of government varies tremendously for public employees themselves.