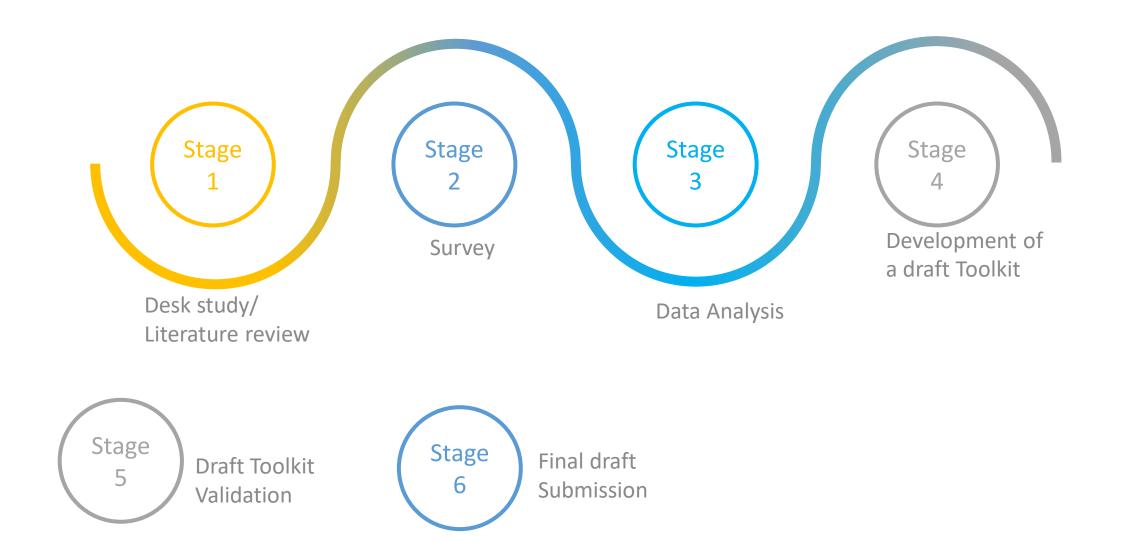

the implementation and evaluation of leadership competencies in public administration
- In alignment with Agenda 2063 and the SDGs the toolkit further aims to strengthen the leadership capacity of public administrators for efficient and effective service delivery which directly impacts sustainable development
- Seeks to inform policy making in relation to capacity development/skills development at the national and local level
- The long-term objective of the toolkit is to transform and strengthen institutions to achieve their mandate of service delivery to realize the vision of Agenda 2063 and the SDGs.
- The COLT toolkit will serve as a guide for monitoring, reporting, peer learning and exchange of best practices

### Who can use the Toolkit





### COLT Toolkit Development Methodology





### Competency Defined

- Knowledge
- Skills
- Attitudes
- Behaviors

SDG 16 & 17 Strong Institutions and Capacity Building

- Strong Institutions
- Capacity building to support national plans for implementation of the SDGs

#### Aspiration 3.

- An Africa of Good Governance
- Competent, professional, rules and merit based public institutions

#### National Development Agenda

- Vision 2030- Kenya
- Vision 2030 South Africa
- Vision 2025- Tanzania
- Vision 2063 Ghana
- Vision 2030- Egypt

As a strategic component of competence, leadership training in this toolkit is geared towards transforming and strengthening public institutions in Africa for the alignment and attainment of Agenda 2063 and SDGs.

This toolkit will advocate for transformational leadership development and training.

##