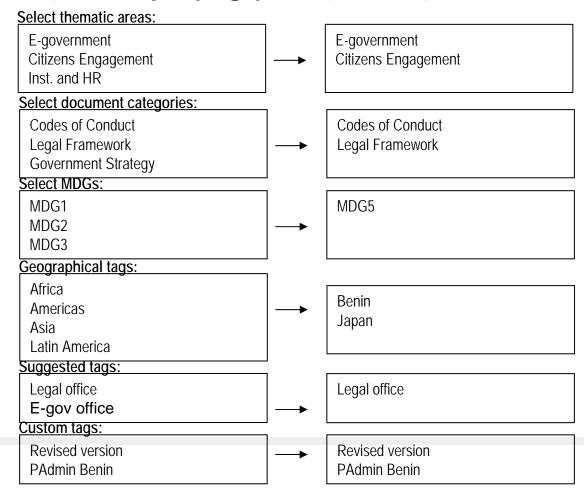

#### Step 1 > **Step 2 (Tags)** > Step 3 > Step 4

Previous step Next step

This service is provided by UNDESA/DPADM

Main Themes

Contribute

User Name:

Password:

Login

Links

Step 1 > Step 2 > Step 3 (Image) > Step 4

Select one of the images below:

or browse a new one:

File:

Browse

Previous step

Next step