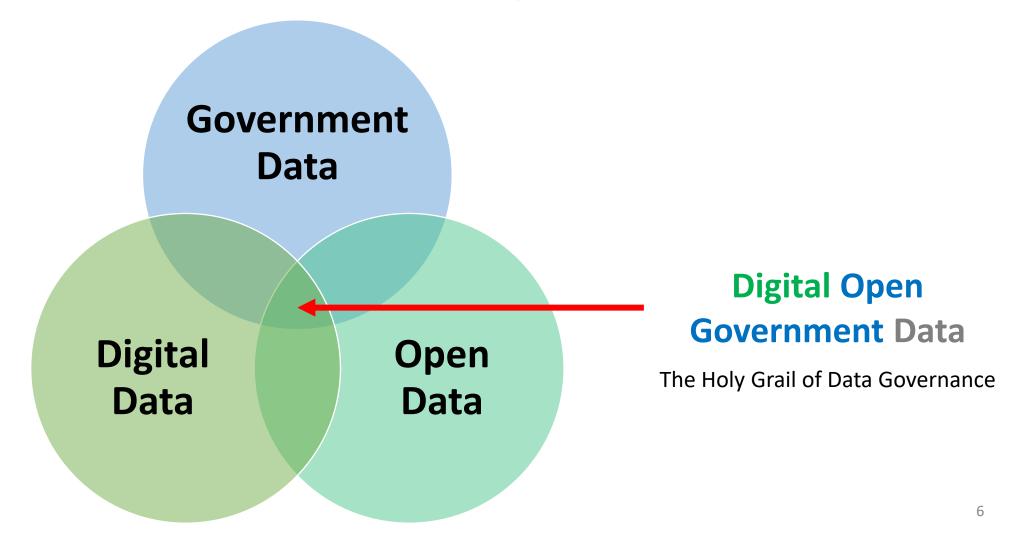

ent National Data Governance Framework for Sierra Leone



# **About Governance Systems....**

• They exist in in some form....whether formalized or not

- The can be observed to have varied states of sophistication
- The are always guiding principles...written, unwritten, spoken or unspoken

There are <u>levels</u>



# **About Data Governance Systems....**

## Typically Define:

- The **policies** (including legislations) that guide data management
- The <u>stakeholders</u> (institutions and people) that are involved in data management
- The **processes** (especially documented ones) to be followed in data management
- The (hierarchical) levels in data management and decision-making

National Data Governance Framework for Sierra Leone



# **About National Data Governance Systems....**







# **International Data Governance Framework**

National Data Governance Framework for Sierra Leone



#### **Elements**



Data
Standards and
Classification

Data Sharing, Exchange & Interoperability

**Data Security** 

**Data Privacy** 

National Data Infrastructure Link with Digital Identity

**Pillars** 



**Policy** 

**Institutions** 

**People** 

**Processes** 

\_\_\_\_\_\_

# (3)

**Accountability** 

**Effectiveness** 

**Principles** 

**Inclusiveness** 

# **Understanding the Pillars**



## **Policies**

- The foundational element of data governance
- Provides *legitimacy* of the system
- Answers the question 'why'

## **Institutions**

- Defines means of institutionalising data governance
- Provides <u>evidence</u> of the system
- Answers the question 'what'

## Peopl