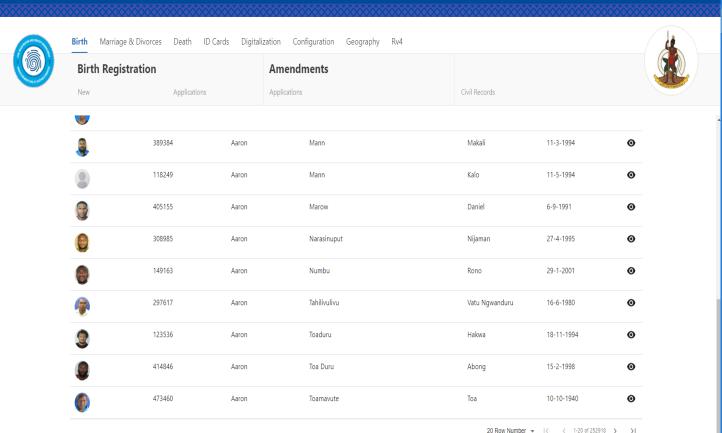

### **RV5 and VanElekta Data Integration**

#### RV5

| • | • • | ך |
|---|-----|---|
| • | • • |   |
| • | • • |   |
|   |     |   |
|   |     | - |

#### VanElekta

National ID Cards Data

Name

Residence

Picture

Benefits

Enter Once with endless use of entry Voters Registry created with legal identities Picture is standard