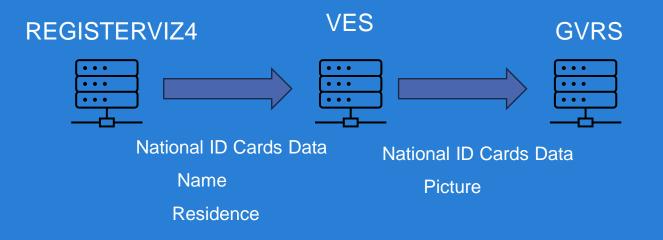

#### **REGISTERVIZ4**

Civil Registration and Identity Management Database Management System

- Central Registry
- -Records of all Vital Events that
- have been registered

#### VES

Vanuatu Electoral System

-Populates Electoral List by Residency Nation ID Cards

#### GVRS

Generic Voter Registration System

-Populates Electoral List by Consistence and Polling Station