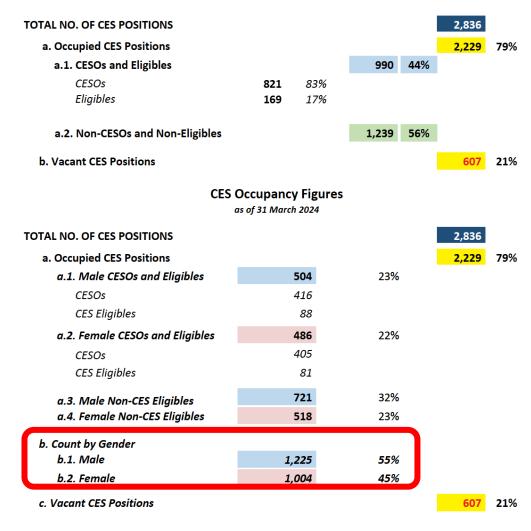

#### CES Occupancy Figures

as of 31 March 2024

| Positions                  | Percentage of Elected Female<br>Candidates |      |      |  |
|----------------------------|--------------------------------------------|------|------|--|
|                            | 2016                                       | 2019 | 2022 |  |
| PHILIPPINES                | 21%                                        | 23%  | 23%  |  |
| President                  | 0%                                         |      | 0%   |  |
| Vice President             | 100%                                       |      | 100% |  |
| National Level             | 575                                        | 176  | 19%  |  |
| Senator                    | 17%                                        | 42%  | 17%  |  |
| Party-List Representatives | 31%                                        | 31%  | 31%  |  |
| District Representatives   | 29%                                        | 28%  | 26%  |  |
| Local Level                | 21%                                        | 23%  | 23%  |  |
| Governor                   | 23%                                        | 15%  | 20%  |  |
| Vice-Governor              | 19%                                        | 16%  | 23%  |  |
| Board Member               | 20%                                        | 24%  | 23%  |  |
| City/Municipal Mayor       | 23%                                        | 25%  | 23%  |  |
| City/Municipal Vice-Mayor  | 20%                                        | 19%  | 23%  |  |
| City/Municipal Councilor   | 21%                                        | 23%  | 23%  |  |
|                            |                                            |      |      |  |