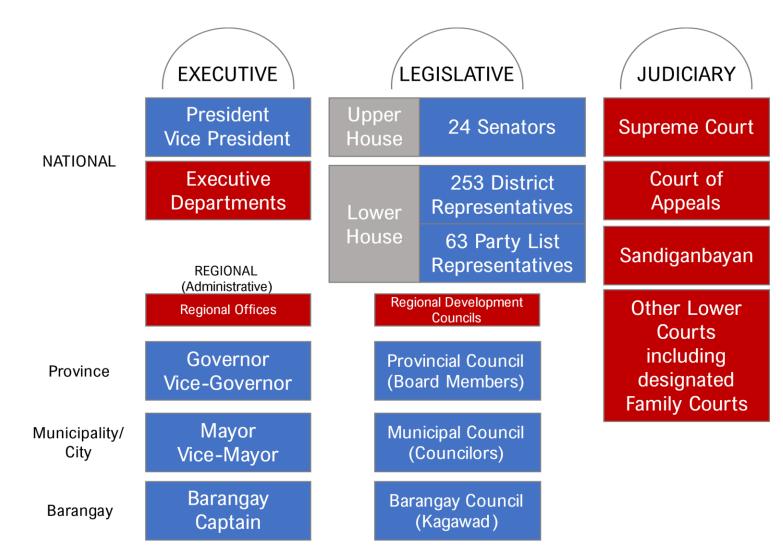

#### **Political Leadership Structure in the Philippines**

Source: CSC and CESB February & March 2024 data

Positions in blue are elective positions; those in red are career or appointive positions