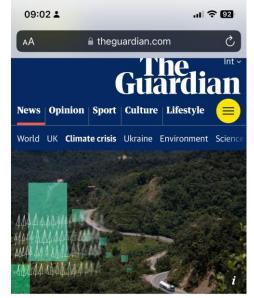

#### Volkswagen (VW)

• This article is more than 9 years old

# The Volkswagen emissions scandal explained

The chief executive has quit after the firm admitted diesel cars were designed to cheat in tests. How did the 'defeat device' work and what damage was done?

#### Gwyn Topham, Sean Clarke, Cath Levett, Paul Scruton and Matt Fidler

Wed 23 Sep 2015 17.53 BST

11 11

#### What has VW done?

Volkswagen has been cheating in emission tests by making its cars appear far less polluting than they are. The US Environmental Protection Agency discovered that 482,000 VW diesel cars on American roads were emitting up to 40 times more toxic fumes than permitted - and VW has since admitted the cheat affects 11m cars