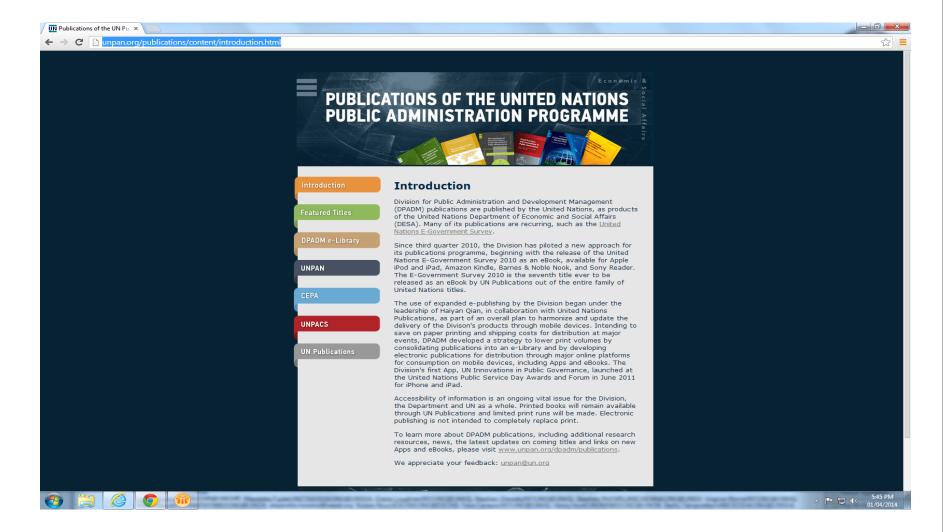

#### **DPADM E-Library**

#### **DPADM E-Library**

Number of page views in 2013 (http://unpan.org/publications/) 9,215

Number of publications downloaded from E-library

65,040

Number of USB E-Library drives distributed

appr. 2,000

Next USB version 4.0 coming in the second quarter of 2014