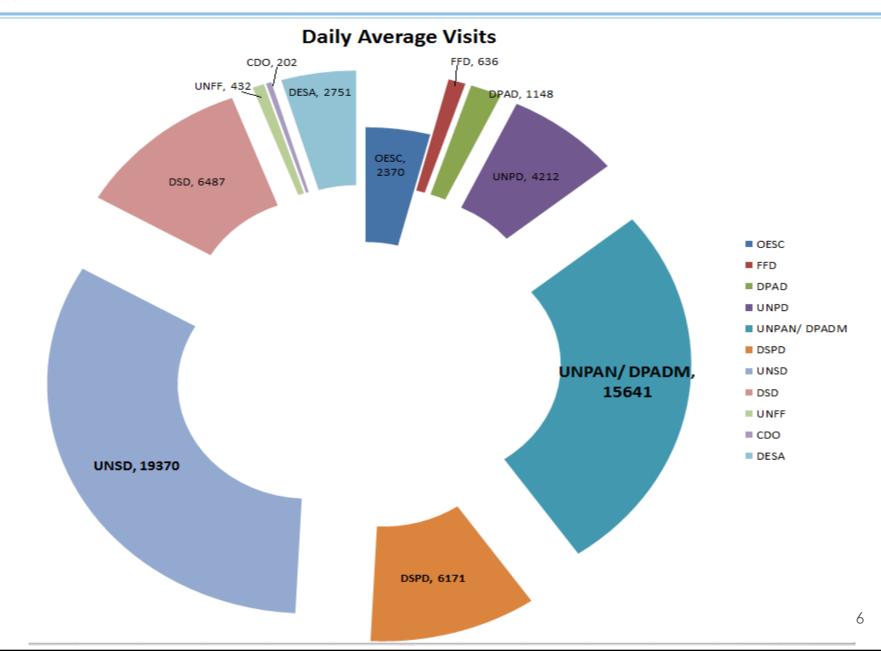

## What We Have Achieved in 2013

• DPADM is one of the 10 Divisions in DESA.

 UNPAN/DPADM IS the 2<sup>nd</sup> most visited DESA website.