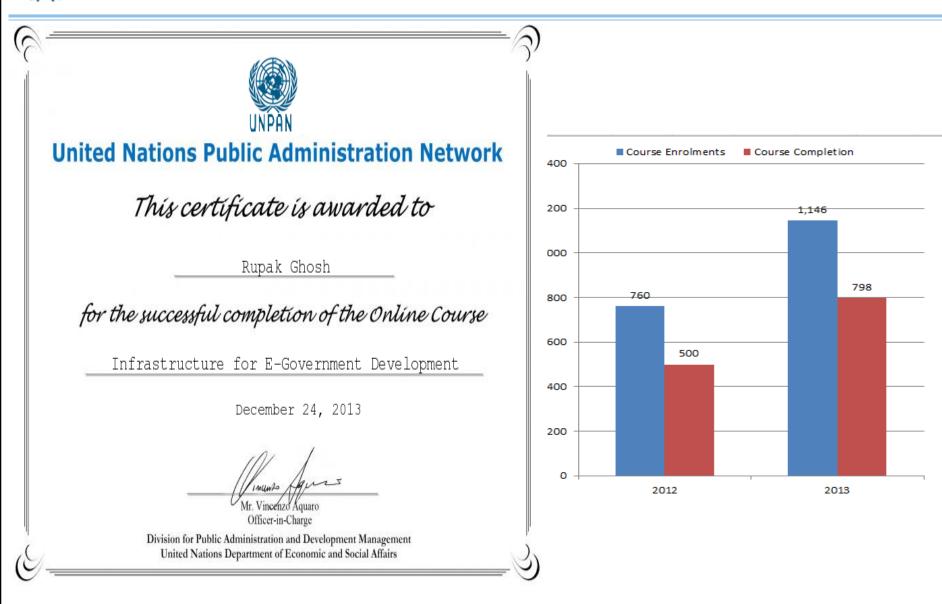

## **Online Training Centre**

- Online training courses in English, Russian and Spanish
- 3 new courses since 2013:
  - ✓ Corruption Prevention
  - ✓ Open Government Data for Citizen Engagement
  - ✓ Strategies for Strengthening Public Sector Human Resources Management for Africa's Development
- Upcoming course: Citizen Engagement and Preventing Corruption
- In addition e-learning materials in Arabic, French, Portuguese, Romanian and Ukrainian