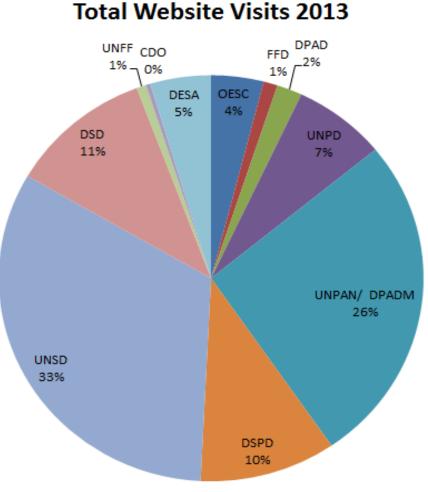

## What We Have Achieved in 2013

• DPADM is one of the 10 Divisions in DESA.

 UNPAN/DPADM IS the 2<sup>nd</sup> most visited DESA website.