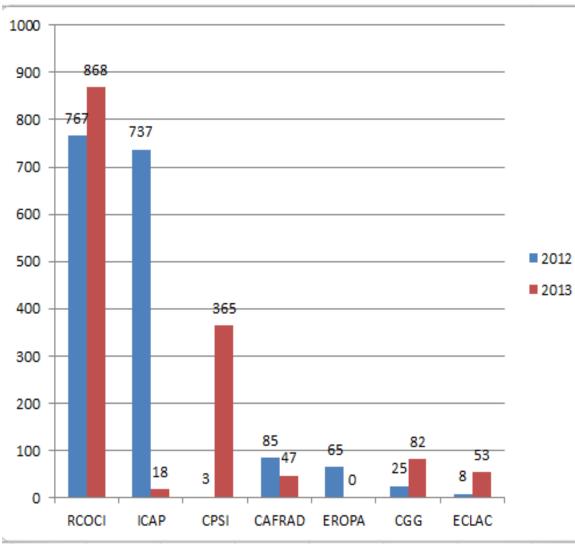

|            | iew: The    | Role of th               | e Private Se     | ctor in t | the Production of                                        |  |  |
|              |                            | c       | liffering degree                                                                                                                                                                                                                                                                    | es of inte | rnational m | nigration, th            | nere is a nursir | ig shorta | ation ratios and<br>ge in all four<br>points to the need |  |  |

for further research in particular assessing the contributions made by the private sector



## **Documents Top Contributors**



17



# **Capacity Building Activities**

- Online Training Centre
- E-Library
- Biannual Workshop



## **Online Training Centre**

- Online training courses in English, Russian and Spanish
- 3 new courses since 2013:
  - ✓ Corruption Prevention
  - ✓ Open Government Data for Citizen Engagement
  - ✓ Strategies for Strengthening Public Sector Human Resources Management for Africa's Development
- Upcoming course: Citizen Engagement and Preventing Corruption
- In addition e-learning materials in Arabic, French, Portuguese, Romanian and Ukrainian

www.unpan.org/elearning

• Blog :

http://unpanelearning.wordpress.com/







#### **DPADM E-Library**





#### **DPADM E-Library**

Number of page views in 2013 (http://unpan.org/publications/) 9,215

Number of publications downloaded from E-l