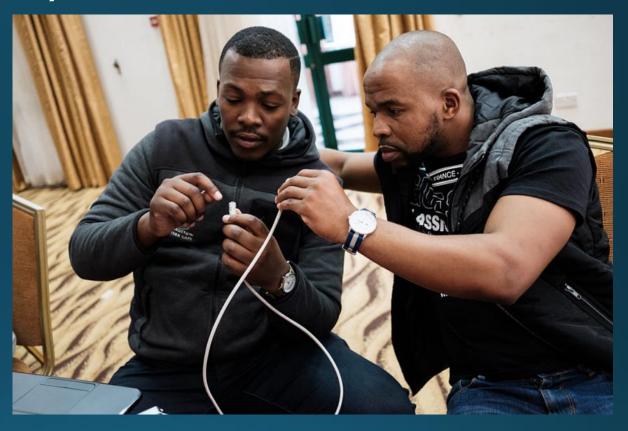

#### Community Networks | What are they?

Community Networks are complementary ways to provide access to the community, by the community, at their own calendar

#### How?

## Community in charge of

- Deployment
- Governance
- Operation