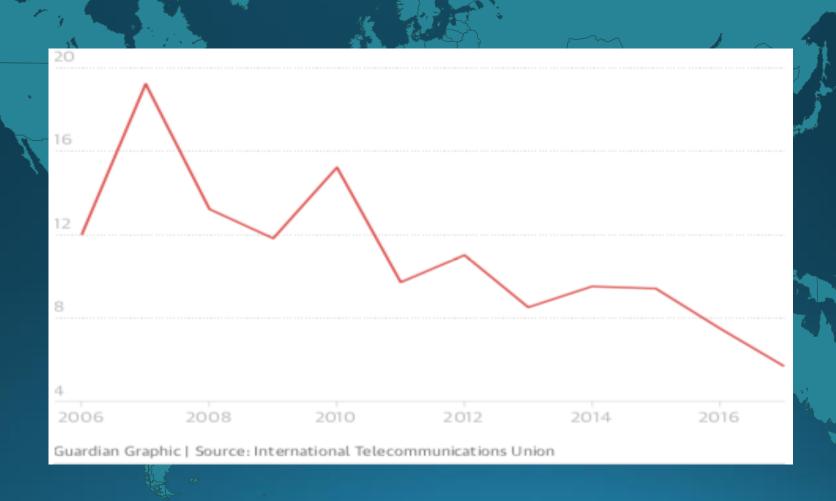

USERS

UNIQUE **MOBILE USERS**  **ACTIVE MOBILE** SOCIAL USERS









7.593 BILLION

4.021 BILLION

3.196 **BILLION** 

5.135 BILLION

2.958 BILLION

**URBANISATION:** 

**55%** 

PENETRATION:

**53%** 

PENETRATION:

42%

PENETRATION:

68%

PENETRATION:

39%



SOURCES: POPULATION: UNITED NATIONS; U.S. CENSUS BUREAU; INTERNET: INTERNETWORLDSTATS; ITU; EUROSTAT; INTERNETLIVESTATS; CIA WORLD FACTBOOK; MIDEASTMEDIA.ORG; FACEBOOK; GOVERNMENT OFFICIALS; REGULATORY AUTHORITIES; REPUTABLE MEDIA; SOCIAL MEDIA AND MOBILE SOCIAL MEDIA: FACEBOOK; TENCENT; VKONTAKTE; KAKAO; NAVER; DING; TECHRASA: SIMILARWEB: KEPIOS ANALYSIS: MOBILE: GSMA INTELLIGENCE: GOOGLE: ERICSSON: KEPIOS ANALYSIS: NOTE: PENETRATION FIGURES ARE FOR TOTAL POPULATION (ALL AGES).





## Internet and Mobile access are plateauing



#### Community Networks | What are they?

Community Networks are complementary ways to provide access to the community, by the community, at their own calendar





#### How?

## Community in charge of

- Deployment
- Governance
- Operation





### **Increasing number of Community Networks**

- Internet society supported
  - Zimbabwe Murambinda
  - Argentina
  - Kyrgyzstan
  - Brazil
  - Colombia
  - Georgia
  - India
  - Kenya (Kibera) Tunapanda
  - Mexico
  - Pakistan
  - South Africa Zenzeleni



#### **Barriers and Interventions**

- Major barriers
  - Finances
  - Regulations
  - skills
- Interventions
  - Enabling environment
  - Technical support
  - Financial support





Dawit Bekele Africa Regional Director bekele@isoc.org